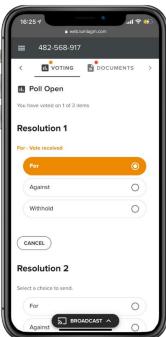

## Voting

Once voting has opened, the voting tab will appear. The resolutions and voting choices will be displayed in that tab.

To vote, select one of the voting options. Your choice will be highlighted.

A confirmation message will also appear to show your vote has been received.

The number of resolutions for which you have voted, or not yet voted, is displayed at the top of the screen.

You can change your votes until the end the voting period by simply selecting another choice.

You will continue to hear the meeting proceedings. To return to the broadcast tab on mobile, tap on the broadcast button after having voted.