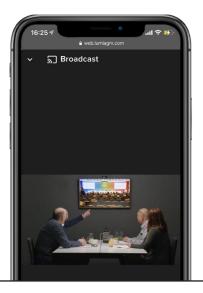

To watch the meeting, press on the broadcast icon. On a computer, the broadcast will appear automatically at the right-side once the meeting has started.

You will continue to hear the meeting proceedings. To return to the broadcast tab on mobile, tap on the broadcast button after having voted.