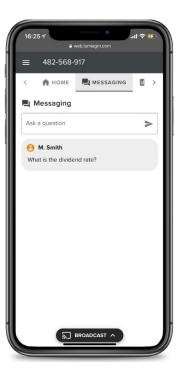

#### Questions

To ask a question, select the messaging tab. Type your message within the box at the top of the screen and click the send arrow.

Questions sent via the Lumi AGM online platform will be moderated before being sent to the Chair.