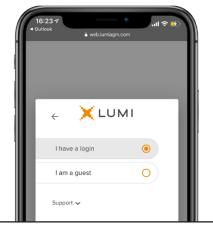

#### Registered Shareholders and Appointed Proxy

Select "I have a login".

### Guests

Select "I am a guest" and fill in the form.