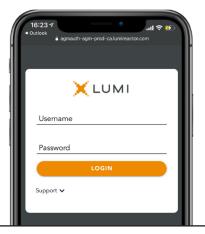

#### Registered Shareholders

Enter the control number listed on your form of proxy and the password above.

# **Appointed Proxy**

Enter the control number or username provided by the transfer agent and the password above.

Once logged in, you will see the home page, where you can access the meeting information, documents and the broadcast.