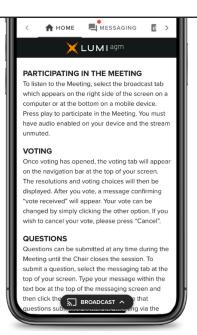

To watch the meeting, press on the broadcast icon. On a computer, the broadcast will appear automatically at the right-side once the meeting has started.

## Voting

Once voting has opened, the voting tab will appear. The resolutions and voting choices will be displayed in that tab.

To vote, select one of the voting options. Your choice will be highlighted.

A confirmation message will also appear to show your vote has been received.

The number of resolutions for which you have voted, or not yet voted, is displayed at the top of the screen.

You can change your votes until the end the voting period by simply selecting another choice.

#### Questions

To ask a question, select the messaging tab. Type your message within the box at the top of the screen and click the send arrow.

Questions sent via the Lumi AGM online platform will be moderated before being sent to the Chair.